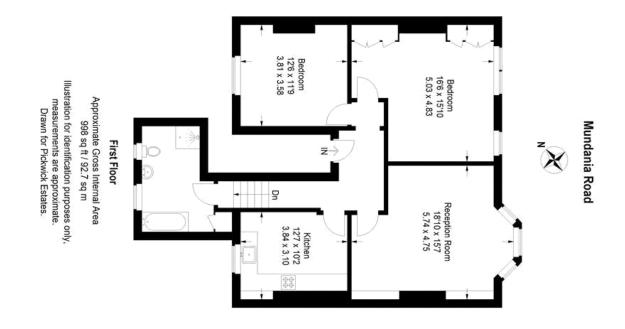

## property description

Occupying the whole of the first floor of this magnificent double fronted Victorian house is this very spacious two double bedroom flat offering a floorspace of 998 sqft (92.7sqm)! The flat offers generous proportions throughout with plenty of natural light and lots of character. Upon approach to the house its difficult not to be impressed by the charming Victorian façade, with exposed brickwork and detailed masonry around the windows and front door. The house is set well back from the street protected by a hedged, gated front garden with a pathway leading to the front door. Upon entry there is a large communal hallway with the staircase leading up to the first floor, where the entrance to the flat is located. Internally there is a large entrance hall offering access to all rooms. Underfoot are varnished wooden floors that run seamlessly throughout the flat. At the front of the house is a generous reception room with a large bay window that fills the room with natural light and a period feature fireplace with shelving in the alcoves. Also located at the front of ...

## property features

- Very spacious two double bedroom flat
- Offering a floorspace of 998 sqft (92.7sqm)
- <sup>•</sup> Occupying the whole first floor of a double fronted Victorian conversion
- Large bathroom with separate shower encl...