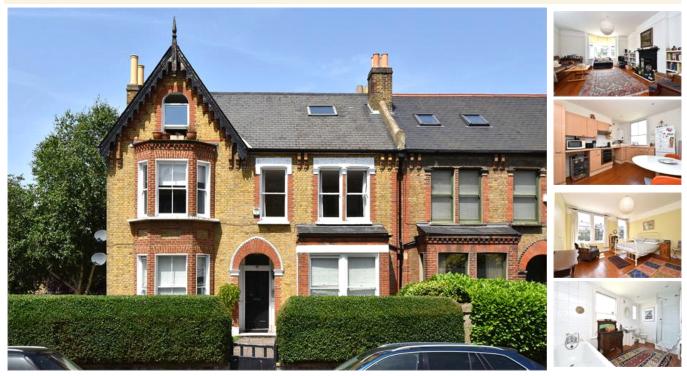

## property description

Occupying the whole of the first floor of this magnificent double fronted Victorian house is this very spacious two double bedroom flat offering a floorspace of 998 sqft (92.7sqm)! The flat offers generous proportions throughout with plenty of natural light and lots of character. Upon approach to the house its difficult not to be impressed by the charming Victorian façade, with exposed brickwork and detailed masonry around the windows and front door. The house is set well back from the street protected by a hedged, gated front garden with a pathway leading to the front door. Upon entry there is a large communal hallway with the staircase leading up to the first floor, where the entrance to the flat is located. Internally there is a large entrance hall offering access to all rooms. Underfoot are varnished wooden floors that run seamlessly throughout the flat. At the front of the house is a generous reception room with a large bay window that fills the room with natural light and a period feature fireplace with shelving in the alcoves. Also located at the front of ...

## property features

- Very spacious two double bedroom flat
- Offering a floorspace of 998 sqft (92.7sqm)
- <sup>•</sup> Occupying the whole first floor of a double fronted Victorian conversion
- Large bathroom with separate shower encl...

- Generous reception room
- Wooden floors throughout
- Kitchen breakfast room
- Good storage. Available 1st October 2022

ALPS Estates Ltd trading as Pickwick Telephone : 020 3397 1166 Estates 47 Honor Oak Park Honor Oak London, SE23 1EA, United Kingdom Reg No : 7444750 Registered in England