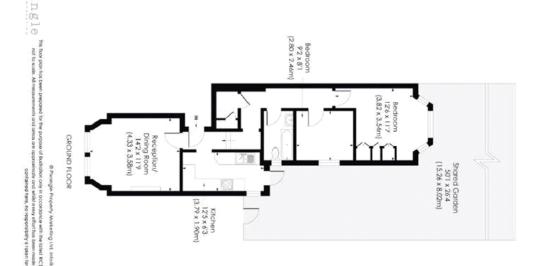

Approx. Gross Internal Floor Area 638 Sq. tt/59.30 Sq. m

STONDON PARK, SE23

For Full EPC information, click  $\underline{\text{here}}$