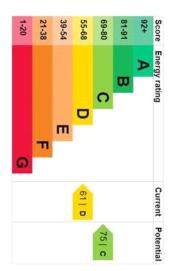

Approx. Gross Internal Floor Area 638 Sq. tt/59.30 Sq. m

STONDON PARK, SE23

For Full EPC information, click  $\underline{\text{here}}$