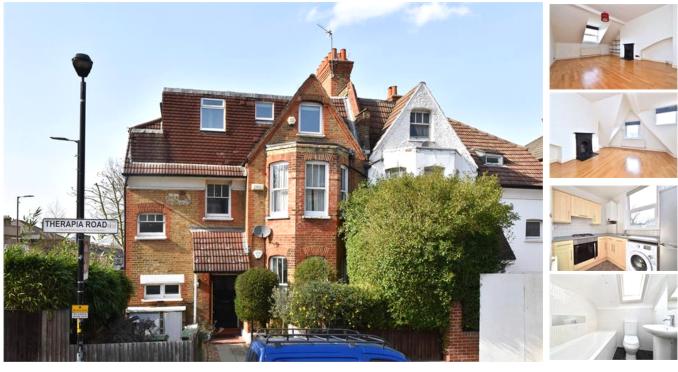

## pickwick estates

Therapia Road, SE22 (2 bedroom Flat)

£1,600/month

## property description

Located on this popular residential road in East Dulwich is this bright and airy, split level, period flat boasts a spacious layout throughout benefiting from a share of freehold and would make a great first time purchase. The flat is located on the top floor of this handsome Victorian conversion that sits on the corner of Therapia Road and Forest Hill Road. The property briefly comprises, 2 double bedrooms, kitchen, reception and a bathroom. The flat benefits from some nice period features such as Victorian feature fire places and has double glazing throughout. Therapia Road forms part of a popular residential neighbourhood and is ideally located to benefit from both local amenities and a close proximity to transport links and East Dulwich. The flat is a short walk from Peckham Rye Park and the iconic One Tree Hill. An abundance of local shops can be found on Forest Hill Road including the Dulwich Co-op store and both the Herne Tavern and Watsons General Telegraph pubs are minutes away. Both East Dulwich and Honor Oak are short journey's away and Honor Oak BR/Overground stat...

## property features

- <sup>2</sup> bedroom conversion
- Share of freehold
- Split level
- \* Close to parks and local shops

- Period features
- Chain free
- \* Close to Honor Oak Park Station
- Available mid November