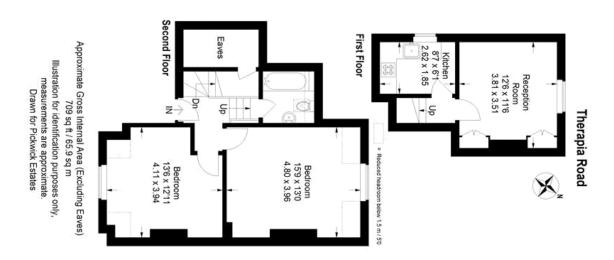

## property description

Located on this popular residential road in East Dulwich is this bright and airy, split level, period flat boasts a spacious layout throughout benefiting from a share of freehold and would make a great first time purchase. The flat is located on the top floor of this handsome Victorian conversion that sits on the corner of Therapia Road and Forest Hill Road. The property briefly comprises, 2 double bedrooms, kitchen, reception and a bathroom. The flat benefits from some nice period features such as Victorian feature fire places and has double glazing throughout. Therapia Road forms part of a popular residential neighbourhood and is ideally located to benefit from both local amenities and a close proximity to transport links and East Dulwich. The flat is a short walk from Peckham Rye Park and the iconic One Tree Hill. An abundance of local shops can be found on Forest Hill Road including the Dulwich Co-op store and both the Herne Tavern and Watsons General Telegraph pubs are minutes away. Both East Dulwich and Honor Oak are short journey's away and Honor Oak BR/Overground stat...