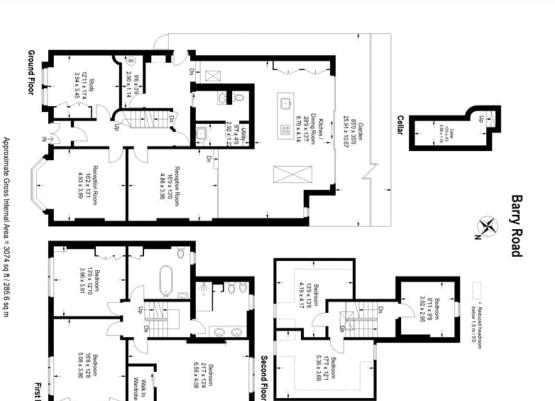

# 🌾 pickwick estates

Illustration for identification purposes only, measurements are approximate. Drawn for Pickwick Estates

#### 020 3397 1144

Barry Road , SE22 (6 bedroom House)

First Floor

Walk

£2,390,000