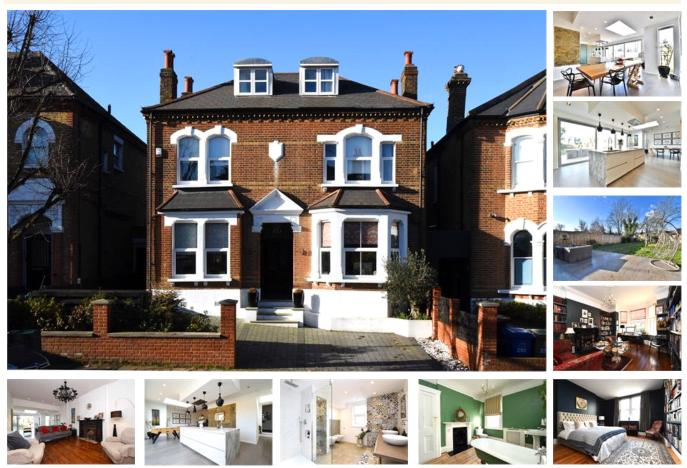

#### property description

A truly exceptional 6 double DOUBLE bedroom Victorian DOUBLE FRONTED detached family home radiating an abundance of period features, character and charm. Offered to the market CHAIN FREE! The house also benefits from superb double story rear extension housing a large, high spec, kitchen/dining/reception room that leads to a large sunny SOUTHWEST facing rear garden that is approximately 85ft (25m) Long and 35ft (10m) wide. Conveniently located in the heart of Dulwich, close to Dulwich Park, Dulwich Village and Lordship Lane. The whole property has exposed wooden flooring and double glazing throughout. This double fronted period beauty offers immediate curb appeal with its striking façad...

#### property features

- CHAIN FREE truly exceptional 6 double DOUBLE bedroom Victorian DOUBLE FRONTED detached family home
- Superb double story rear extension housing a

ALPS Estates Ltd trading as Pickwick Estates 8 Woodwarde Road Dulwich London, SE22 8UJ, United Kingdom Reg No : 4270797 Registered in England

- Off street parking for at least 3 large cars, electric hook up and night lighting
- Three spacious reception rooms with period
- features

Telephone : 020 3397 1144 Website : https://www.pickwickestates.co.uk