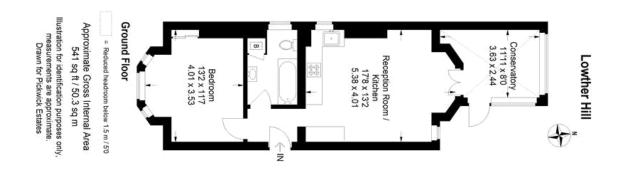

## property description

Beautifully presented one bedroom period conversion flat located on the ground floor of this spectacular detached Victorian double fronted villa in the heart of Honor Oak Park. This impressive house has kerb appeal in abundance, it also backs on to communal garden that has direct access to a private residential park that is only accessible to residents! The flat is also being sold with a SHARE OF FREEHOLD AND CHAIN FREE, it also benefits from an allocated parking space, has newly renewed sound proofing, wiring, lighting, security locks and is nicely decorated throughout, including a newly fitted bathroom and kitchen appliances. The building is also managed by the residents and ther...