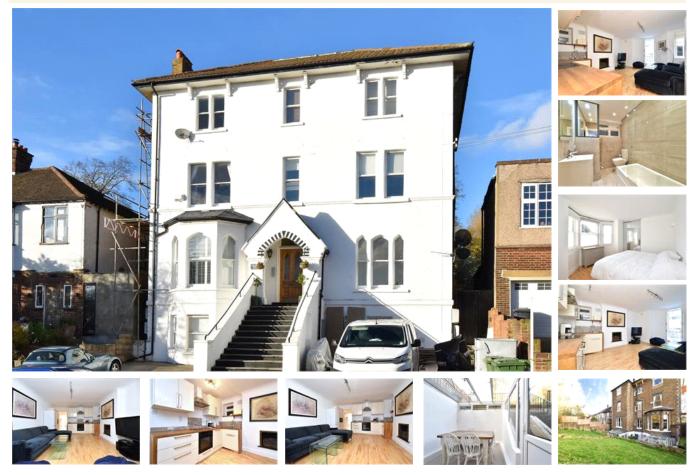

## property description

Beautifully presented one bedroom period conversion flat located on the ground floor of this spectacular detached Victorian double fronted villa in the heart of Honor Oak Park. This impressive house has kerb appeal in abundance, it also backs on to communal garden that has direct access to a private residential park that is only accessible to residents! The flat is also being sold with a SHARE OF FREEHOLD AND CHAIN FREE, it also benefits from an allocated parking space, has newly renewed sound proofing, wiring, lighting, security locks and is nicely decorated throughout, including a newly fitted bathroom and kitchen appliances. The building is also managed by the residents and ther...

## property features

 Beautifully presented one bedroom period conversion flat bedroom
Ground floor flat
SHARE OF EREFHOLD and CHAIN EREFI
Direct access to communal gardens and private residents park (Brockley Park)
Allocated parking space
Newly refurbished with undated electrics.