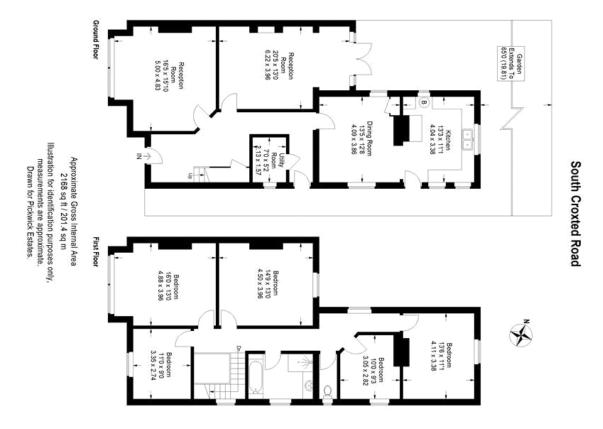

## property description

A desirable 5 double bedroom, semi-detached Victorian family home. Offering almost 2200 sqft of floor space, a large 65ft rear garden and bundles of potential for anyone looking to roll up their sleeves! Full refurbishment required. The house is set back from the street by a fenced front garden with a hedge, through the gate there is a pathway leading to the original front door beneath a porch. The handsome exposed brick exterior and detailed masonry is difficult to ignore. Upon entry is a grand entrance hall with 3m high ceilings and an ornate staircase leading upwards with storage beneath. A large sash window on the side wall provides natural light to the stairwell and landing abo...

## property features

- \* CHAIN FREE SALE
- 5 double bedroom, semi-detached Victorian family home
- \* Offering almost 2200 soft of floor space in need of
- <sup>®</sup> Large 65ft rear garden
- <sup>1</sup> 2 reception rooms
- \*Kitchen and separate utility