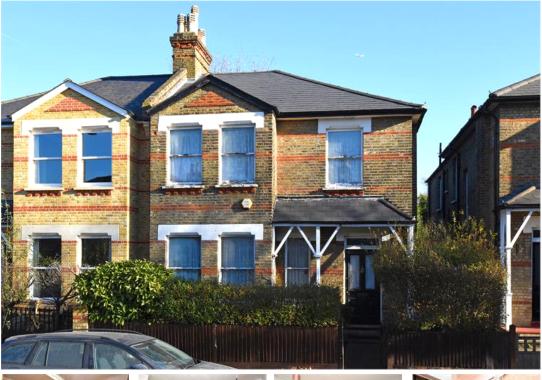

## property description

A desirable 5 double bedroom, semi-detached Victorian family home. Offering almost 2200 sqft of floor space, a large 65ft rear garden and bundles of potential for anyone looking to roll up their sleeves! Full refurbishment required. The house is set back from the street by a fenced front garden with a hedge, through the gate there is a pathway leading to the original front door beneath a porch. The handsome exposed brick exterior and detailed masonry is difficult to ignore. Upon entry is a grand entrance hall with 3m high ceilings and an ornate staircase leading upwards with storage beneath. A large sash window on the side wall provides natural light to the stairwell and landing abo...