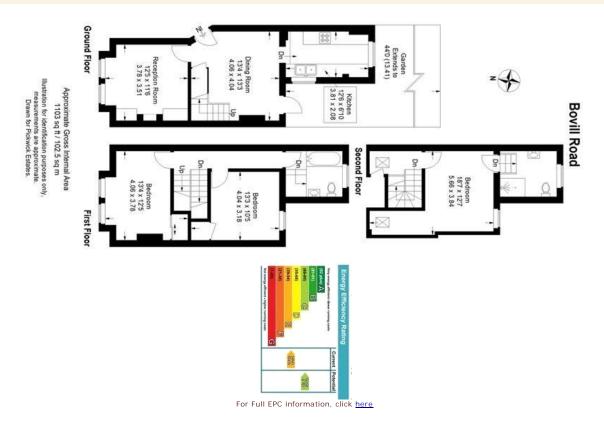

## property description

NOT suitable for sharers. Situated on a sought after road this stunning 3 bedroom terrace freehold half house is immaculately presented throughout and offers a wealth of flexible living and entertaining space. To the front of the property is the attractive reception room benefiting from a high ceiling, log burner and ample amounts of light from a wide bay window. The dining room leads to a stunning kitchen which benefits from integrated appliances. The south facing garden is a perfect space to spend those summer days and evenings in, with the BBQ cooking away. Upstairs the first floor comprises of two bedrooms and family bathroom, on the second floor you will find the master bedroom and a sh...