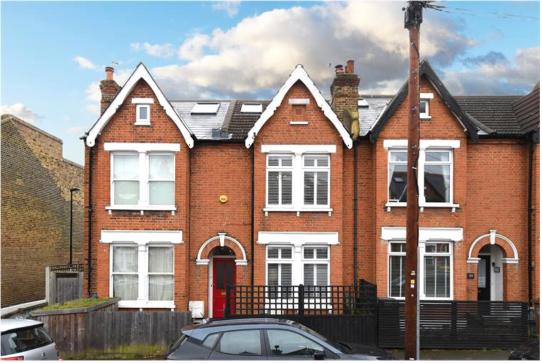

## pickwick estates

Bovill Road, SE23 (3 bedroom House)

£2,700/month

## property description

NOT suitable for sharers. Situated on a sought after road this stunning 3 bedroom terrace freehold half house is immaculately presented throughout and offers a wealth of flexible living and entertaining space. To the front of the property is the attractive reception room benefiting from a high ceiling, log burner and ample amounts of light from a wide bay window. The dining room leads to a stunning kitchen which benefits from integrated appliances. The south facing garden is a perfect space to spend those summer days and evenings in, with the BBQ cooking away. Upstairs the first floor comprises of two bedrooms and family bathroom, on the second floor you will find the master bedroom and a sh...

## property features

- Victorian terraced half-house
- Large front reception and three bedrooms
- SOUTH facing rear garden
- Available end of April 2023

- Close proximity to Honor Oak train station
- Transport links into central London
- Unfurnished / Part furnished
- NOT suitable for sharers.