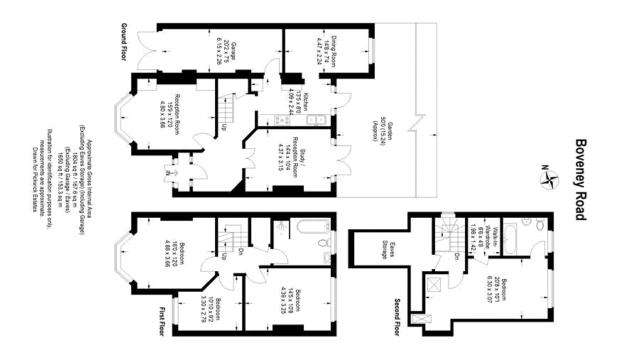

#### property description

An utterly charming 4 double bedroom, 1930's semi-detached family home on this popular quiet tree lined street in the heart of Honor Oak Park. The property benefits from a large private rear garden, characterful features throughout, 3 reception rooms, 2 bathrooms and a kitchen breakfast room. On approach, the house has an attractive façade. Set back from the street by a large driveway enough for a couple of family cars that is bordered by mature plants and shrubs. There is also access to a separate garage to the side of the property.. Through the front porch you are greeted by a large entrance hall, typical of these houses which is perfect for families as there is plenty of room to dr...

## property features

- Utterly charming 4 double bedroom 1930s semidetached family home on this popular residential street
- <sup>•</sup> Large private rear garden

ALPS Estates Ltd trading as Pickwick Estates 47 Honor Oak Park Honor Oak London, SE23 1EA, United Kingdom Reg No : 7444750 Registered in England

- Garage Kitchen dining room
  - <sup>3</sup> reception rooms
  - ? hathrooms (including one en\_suite)

These property details are believed to be correct but their accuracy is not guaranteed and they do not form part of any official contract.