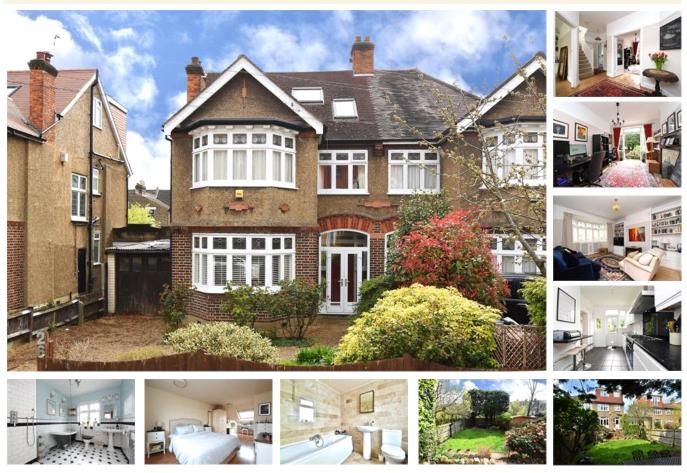

#### property description

An utterly charming 4 double bedroom, 1930's semi-detached family home on this popular quiet tree lined street in the heart of Honor Oak Park. The property benefits from a large private rear garden, characterful features throughout, 3 reception rooms, 2 bathrooms and a kitchen breakfast room. On approach, the house has an attractive façade. Set back from the street by a large driveway enough for a couple of family cars that is bordered by mature plants and shrubs. There is also access to a separate garage to the side of the property.. Through the front porch you are greeted by a large entrance hall, typical of these houses which is perfect for families as there is plenty of room to dr...

## property features

- Utterly charming 4 double bedroom 1930s semidetached family home on this popular residential street
- <sup>•</sup> Large private rear garden

ALPS Estates Ltd trading as Pickwick Estates 47 Honor Oak Park Honor Oak London, SE23 1EA, United Kingdom Reg No : 7444750 Registered in England

- Garage Kitchen dining room
  - <sup>3</sup> reception rooms
  - ? hathrooms (including one en\_suite)

These property details are believed to be correct but their accuracy is not guaranteed and they do not form part of any official contract.