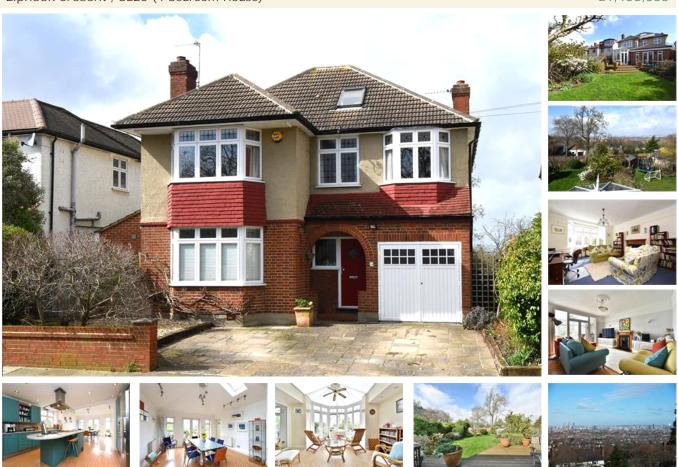

### property description

Perched at the very top of Forest Hill with stunning views over the London Skyline AND the Kent countryside is this unique 1930's detached 4 double bedroom, two-bathroom family home. The property benefits from off street parking, integrated garage, double glazing throughout, solar panels and it sits right opposite a green open space that is maintained by the Tewkesbury resident's association which hold annual events, thus giving this property a unique open feel with lovely views both front and back! Internally the house briefly comprises, two formal reception rooms, kitchen dining room, utility room with guest WC, wine store, conservatory and large flat private rear garden that has been beau...

#### property features

- Unique 1930's detached 4 double bedroom, twobathroom family home.
- Perched at the very top of Forest Hill with
- stunning views over the London Skyline

ALPS Estates Ltd trading as Pickwick Estates 47 Honor Oak Park Honor Oak London, SE23 1EA, United Kingdom Reg No : 7444750 Registered in England

- Beautifully landscaped rear garden
  Two formal reception rooms with nice features
  Superb kitchen dining room and a conservatory
- Two hathrooms (one en-suite)

Telephone : 020 3397 1166 Website : https://www.pickwickestates.co.uk