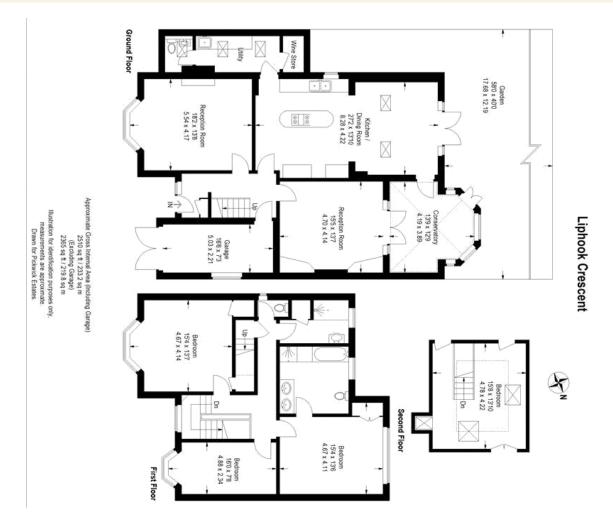

### property description

Perched at the very top of Forest Hill with stunning views over the London Skyline AND the Kent countryside is this unique 1930's detached 4 double bedroom, two-bathroom family home. The property benefits from off street parking, integrated garage, double glazing throughout, solar panels and it sits right opposite a green open space that is maintained by the Tewkesbury resident's association which hold annual events, thus giving this property a unique open feel with lovely views both front and back! Internally the house briefly comprises, two formal reception rooms, kitchen dining room, utility room with guest WC, wine store, conservatory and large flat private rear garden that has been beau...