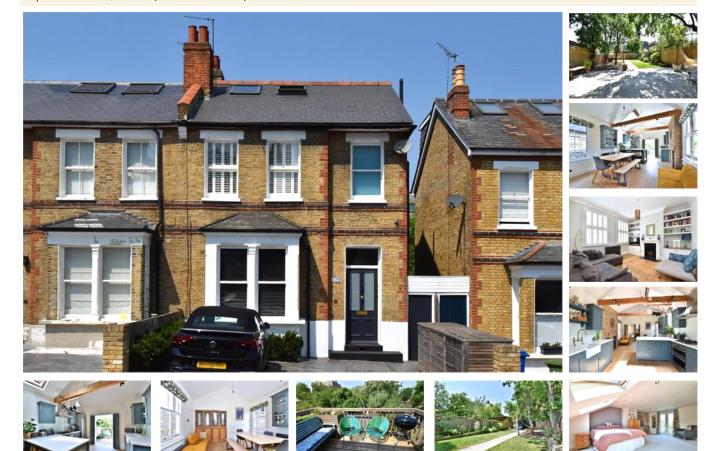

## property description

Offering an abundance of character and charm, this beautifully presented 2/3 double bedroom split-level flat sits across the first and second floor of a handsome Victorian semi-detached house on a popular tree-lined street just off Lordship Lane. The property benefits from direct access to its own private terrace and a large private 52' (15.85m) garden that has been stunningly landscaped by the current owners. The property occupies the whole of the first and second floor with the entrance on the ground floor. It also benefits from a SHARE OF FREEHOLD, a designated parking space, side return access from the street and offers 1135 sqft (105.4 sqm) of stylish renovated internal floor s...

## property features

- Beautifully presented 2/3 double bedroom, split level flat in a handsome Victorian conversion
- Direct access to a private roof terrace and a large private 52' (15.85m) landscaped garden
- Designated parking space on the driveway with side return access
- 1135 sqft (105.4 sqm) of stylish renovated internal floor space