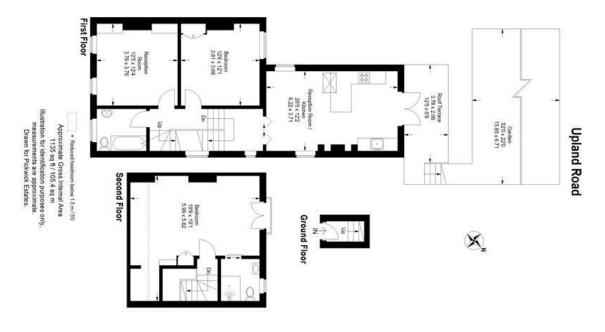

## property description

Offering an abundance of character and charm, this beautifully presented 2/3 double bedroom split-level flat sits across the first and second floor of a handsome Victorian semi-detached house on a popular tree-lined street just off Lordship Lane. The property benefits from direct access to its own private terrace and a large private 52' (15.85m) garden that has been stunningly landscaped by the current owners. The property occupies the whole of the first and second floor with the entrance on the ground floor. It also benefits from a SHARE OF FREEHOLD, a designated parking space, side return access from the street and offers 1135 sqft (105.4 sqm) of stylish renovated internal floor s...

## property features

- Beautifully presented 2/3 double bedroom, split level flat in a handsome Victorian conversion
- Direct access to a private roof terrace and a large private 52' (15.85m) landscaped garden
- Designated parking space on the driveway with side return access
- 1135 sqft (105.4 sqm) of stylish renovated internal floor space