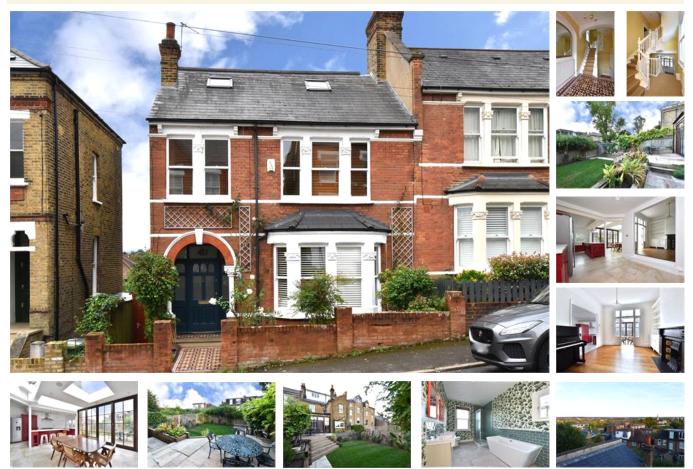

#### property description

Offered to the market CHAIN FREE is this truly exceptional 5-bedroom Victorian semi-detached family home radiating an abundance of period features, character and charm. The house benefits from a sunny SOUTH facing rear garden, 2106 sqft (195.65 sqm) of internal living space and is located on one of Forest Hill's premier roads. This handsome period house has great kerb appeal, its striking façade of red brick walls and ornate period detailing is very pleasing to the eye. The property is set back from the street protected by a nice walled front garden. An authentic Victorian tiled pathway leads to an attractive arched porch giving access to the house through a large period front door. ...

#### property features

- CHAIN FREE Exceptional 5 bedroom Victorian semi-detached family home
- SOUTH facing, landscaped rear garden
- Ouiat racidantial streat with a great family
- ALPS Estates Ltd trading as Pickwick Telephone : 020 3397 1166 Estates 47 Honor Oak Park Honor Oak London, SE23 1EA, United Kingdom Reg No : 7444750 Registered in England
- <sup>•</sup> Offering plenty of character and charm from plenty of period features
- <sup>•</sup> Two reception rooms
- Stunning architecturally decigned cide return