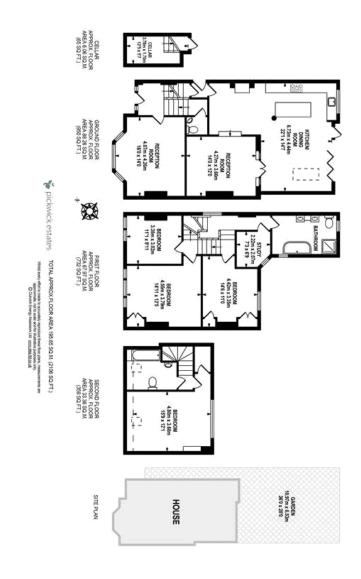

#### property description

Offered to the market CHAIN FREE is this truly exceptional 5-bedroom Victorian semi-detached family home radiating an abundance of period features, character and charm. The house benefits from a sunny SOUTH facing rear garden, 2106 sqft (195.65 sqm) of internal living space and is located on one of Forest Hill's premier roads. This handsome period house has great kerb appeal, its striking façade of red brick walls and ornate period detailing is very pleasing to the eye. The property is set back from the street protected by a nice walled front garden. An authentic Victorian tiled pathway leads to an attractive arched porch giving access to the house through a large period front door. ...