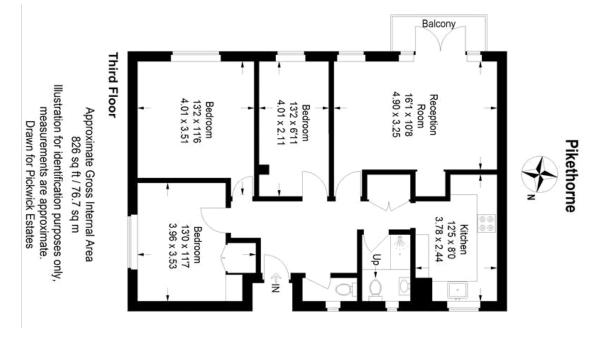

## property description

Spacious three-bedroom flat in this well-maintained mid-century block close to Forest Hill Station and local amenities. The flat benefits from 826 sq ft of floor space (76.6 sqm), a SOUTH facing private balcony, double glazing throughout, views and access to communal grounds. The property is in good decorative order throughout. Upon entry the flat boasts a generous hallway with a large storage cupboard. The accommodation is well arranged with bedrooms on one side of the flat and the kitchen and lounge on the other side with the bathroom accessible from all areas. The lounge is the largest room of the flat and is located at the rear of the building. It has been nicely decorated and is ...