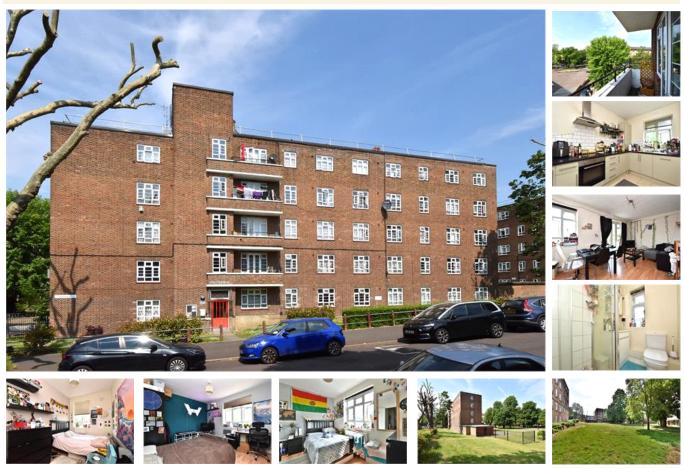

## property description

Spacious three-bedroom flat in this well-maintained mid-century block close to Forest Hill Station and local amenities. The flat benefits from 826 sq ft of floor space (76.6 sqm), a SOUTH facing private balcony, double glazing throughout, views and access to communal grounds. The property is in good decorative order throughout. Upon entry the flat boasts a generous hallway with a large storage cupboard. The accommodation is well arranged with bedrooms on one side of the flat and the kitchen and lounge on the other side with the bathroom accessible from all areas. The lounge is the largest room of the flat and is located at the rear of the building. It has been nicely decorated and is ...

## property features

- Spacious three double bedroom flat
- Private SOUTH facing balcony
- Generous reception room

- Double glazing throughout
- Close to Forest Hill station (London Bridge and Overground connections)
- Close to an array of amenities in Forest Hill