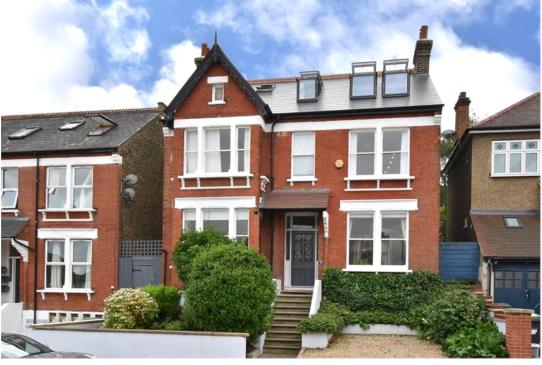

## property description

AVAILABLE 1st DECEMBER - NO HMO - Presenting a beautiful 7-bedroom, 4-bathroom, double-fronted Victorian family home located in one of Honor Oak Park's most desirable roads. 2900 sq ft, refurbished to a high standard in recent years, the house welcomes you with a stylish front garden with off street parking and steps leading up to a raised ground floor original front door with stain glass The most striking aspect is the addition of a stunning loft extension which spans the whole of the width of the house and is virtually a self-contained two-bedroom annex with a lounge with a wood burner, a kitchenette, air-conditioning, luxurious bathroom and spectacular views over London! Upon entry is...

## property features

- 2900 sqft 7-bed, double-fronted Victorian family home located in one of Honor Oak Park's best roads
- Large rear garden, front garden with a driveway
- Fully intergrated kitchen and utility room
- Cellar for addition storage
- 4 bathrooms Ground floor shower room, 1st floor family bathroom. 2 en-suite