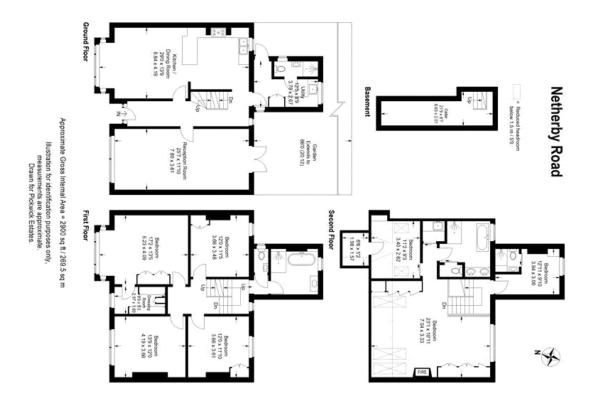

## property description

AVAILABLE 1st DECEMBER - NO HMO - Presenting a beautiful 7-bedroom, 4-bathroom, double-fronted Victorian family home located in one of Honor Oak Park's most desirable roads. 2900 sq ft, refurbished to a high standard in recent years, the house welcomes you with a stylish front garden with off street parking and steps leading up to a raised ground floor original front door with stain glass The most striking aspect is the addition of a stunning loft extension which spans the whole of the width of the house and is virtually a self-contained two-bedroom annex with a lounge with a wood burner, a kitchenette, air-conditioning, luxurious bathroom and spectacular views over London! Upon entry is...

## property features

- 2900 sqft 7-bed, double-fronted Victorian family home located in one of Honor Oak Park's best roads
- Large rear garden, front garden with a driveway
- Fully intergrated kitchen and utility room
- Cellar for addition storage
- 4 bathrooms Ground floor shower room, 1st floor family bathroom. 2 en-suite