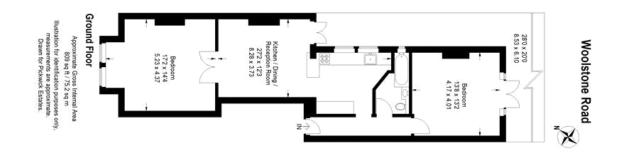

#### property description

Available immediately. A beautifully presented 2 double bedroom ground floor garden flat in this lovely end of terrace Victorian house. The flat benefits from off street parking, double glazing, light grey laminate floors that run throughout the property and a private SOUTH facing rear garden with side return access. Upon entry there is hallway that leads to the kitchen which has plenty of white gloss units and smart concrete worktops housing the hob with extractor above and the sink that sits neatly under a couple of windows. Most of the appliances are integrated except for the washing machine which is set under the counter. The reception room is open plan to the kitchen, it has a feature fireplace and double glazed french doors that offers direct access to the rear garden. At the front of the flat there is a large double bedroom which has high ceilings, a feature fireplace and a square bay window that is furnished with plantation shutters. The bathroom is located in the middle of the flat, its luxuriously fitted with floor to ceiling wall tiles and a contemporary 3...