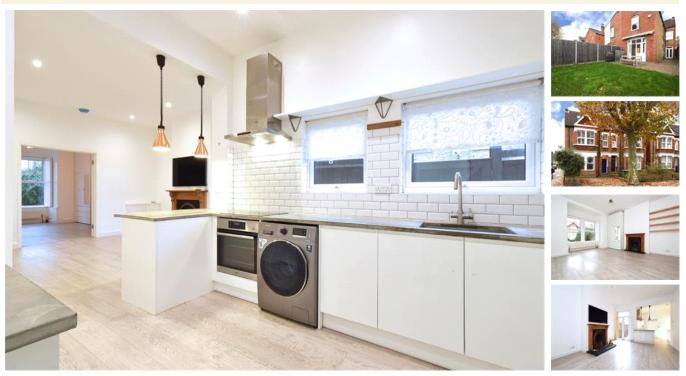

#### property description

Available immediately. A beautifully presented 2 double bedroom ground floor garden flat in this lovely end of terrace Victorian house. The flat benefits from off street parking, double glazing, light grey laminate floors that run throughout the property and a private SOUTH facing rear garden with side return access. Upon entry there is hallway that leads to the kitchen which has plenty of white gloss units and smart concrete worktops housing the hob with extractor above and the sink that sits neatly under a couple of windows. Most of the appliances are integrated except for the washing machine which is set under the counter. The reception room is open plan to the kitchen, it has a feature fireplace and double glazed french doors that offers direct access to the rear garden. At the front of the flat there is a large double bedroom which has high ceilings, a feature fireplace and a square bay window that is furnished with plantation shutters. The bathroom is located in the middle of the flat, its luxuriously fitted with floor to ceiling wall tiles and a contemporary 3...

#### property features

- 2 DOUBLE bedroom ground floor Victorian conversion
- Sunny SOUTH facing private rear garden with side access
- <sup>®</sup> Modern kitchen

ALPS Estates Ltd trading as Pickwick Estates 47 Honor Oak Park Honor Oak London, SE23 1EA, United Kingdom Reg No : 7444750 Registered in England

- Reception room with high ceilings
- <sup>•</sup> Luxurious family bathroom
- Grey laminate flooring throughout
- Available immediately

Telephone : 020 3397 1166 Website : https://www.pickwickestates.co.uk