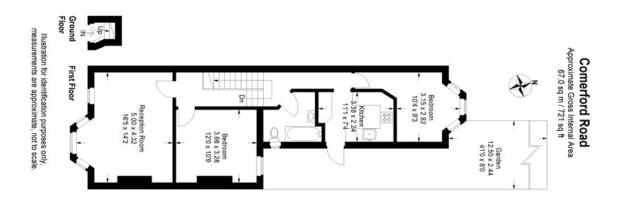

Comerford Road, SE4 (2 bedroom Flat)

£1,850/month

A spacious two double bedroom first floor flat with a private garden, located on a quiet street close to both Brockley and Crofton Park stations and the local independent shops, bars and restaurants. Available from the 18th February on a part furnished basis, the property would suit a professional couple or two professional sharers. The accommodation comprises a spacious lounge dining room, a fully fitted kitchen, two double bedrooms and a bathroom suite. There is direct access to a private garden at the rear.

## property features

- Two bedroom first floor flat
- Private rear garden with direct access
- Quiet Street
- Bathroom

- Part furnished
- Lounge dining room
- \*Fully fitted kitchen
- Close to Brockley and Crofton Park stati...