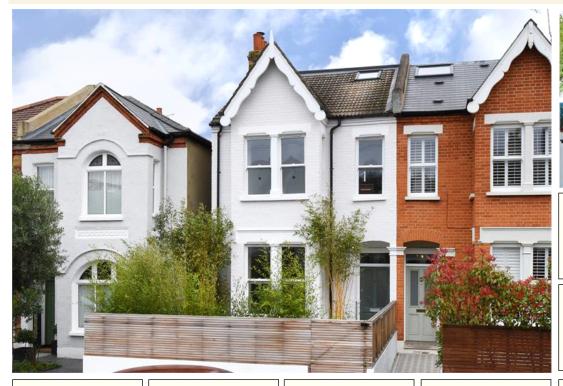

## property description

VIEWINGS AVAILABLE FROM SATURDAY 13TH APRIL. A design led, beautifully presented four-bedroom, two-bathroom, end of terrace Victorian family home, situated on one of East Dulwich's prime residential roads. SOLD CHAIN FREE! This handsome house has a typical Victorian façade, sash windows with detailed masonry, set against exposed bricks that have been painted white. The property is nicely set back from the street protected by a cedar wood cladded fence with a gate. The front garden is a very generous, private space and a particularly nice sunspot, making it an additional usable outside space, in addition to the rear garden. The ground floor has a lovely open plan double reception ...