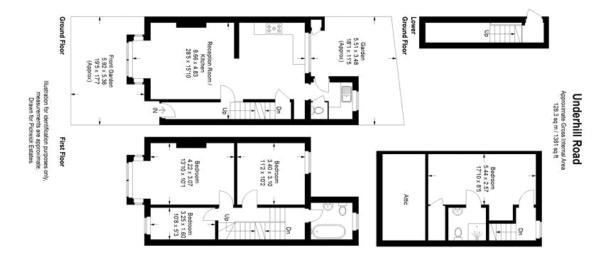

## property description

VIEWINGS AVAILABLE FROM SATURDAY 13TH APRIL. A design led, beautifully presented four-bedroom, two-bathroom, end of terrace Victorian family home, situated on one of East Dulwich's prime residential roads. SOLD CHAIN FREE! This handsome house has a typical Victorian façade, sash windows with detailed masonry, set against exposed bricks that have been painted white. The property is nicely set back from the street protected by a cedar wood cladded fence with a gate. The front garden is a very generous, private space and a particularly nice sunspot, making it an additional usable outside space, in addition to the rear garden. The ground floor has a lovely open plan double reception ...

## property features

- A design led, beautifully presented four-bedroom end of terrace Victorian family home
- Neatly landscaped low maintenance front and rear gardens
- \*Cosy lounge area and a kitchen dining room
- Handy utility room and a coal cellar for additional storage
- Stylish main bathroom with roll ton bath and