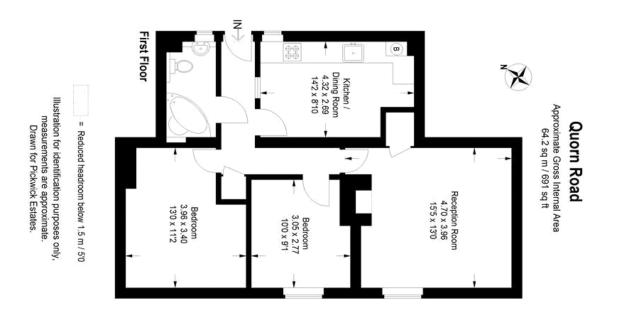

## property description

Enviably located in the heart of vibrant East Dulwich, with superb transport links into Central London (East Dulwich station within 200m!), is this well presented two double bedroom first floor flat offering generous, well -planned accommodation and double glazing throughout. A generous floor space of 691sqft (64.1 sm), offered to the market CHAIN FREE with a long lease! Accommodation comprises entrance hall with inbuilt storage, leading to the separate kitchen which offers generous proportions and is flooded with natural light. Comprises a range of matching base units with work surfaces incorporating inset sink unit and further space for appliances. On the other side of the hallway is the bathroom which has a white 3-piece suite, a heated towel rail and frosted windows for natural light and ventilation. There are two good sized double bedrooms with plenty of space for free-standing furniture, plus a modern family bathroom with white three-piece suite. At the far end of the flat is a bright and spacious reception room which has engineered Walnut flooring and offers am...