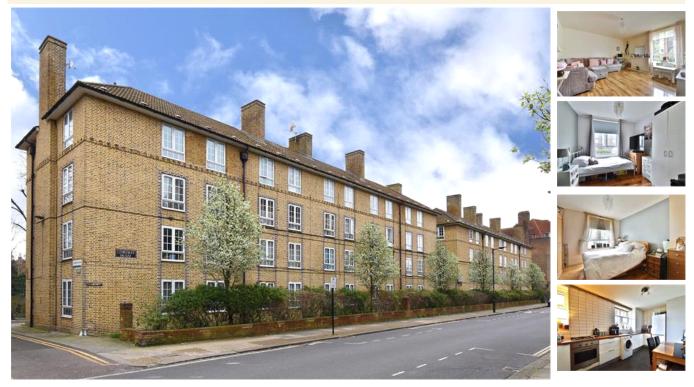

## property description

Enviably located in the heart of vibrant East Dulwich, with superb transport links into Central London (East Dulwich station within 200m!), is this well presented two double bedroom first floor flat offering generous, well -planned accommodation and double glazing throughout. A generous floor space of 691sqft (64.1 sm), offered to the market CHAIN FREE with a long lease! Accommodation comprises entrance hall with inbuilt storage, leading to the separate kitchen which offers generous proportions and is flooded with natural light. Comprises a range of matching base units with work surfaces incorporating inset sink unit and further space for appliances. On the other side of the hallway is the bathroom which has a white 3-piece suite, a heated towel rail and frosted windows for natural light and ventilation. There are two good sized double bedrooms with plenty of space for free-standing furniture, plus a modern family bathroom with white three-piece suite. At the far end of the flat is a bright and spacious reception room which has engineered Walnut flooring and offers am...