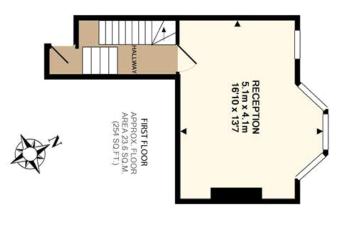

TOTAL APPROX. FLOOR AREA 71.2 SQ.M. (767 SQ.FT.)

SECOND FLOOR APPROX. FLOOR AREA 47.7 SQ.M. (513 SQ.FT.)

For Full EPC information, click here