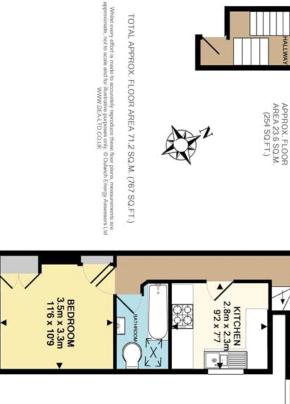

TOTAL APPROX. FLOOR AREA 71.2 SQ.M. (767 SQ.FT.)

SECOND FLOOR APPROX. FLOOR AREA 47.7 SQ.M. (513 SQ.FT.)

For Full EPC information, click here