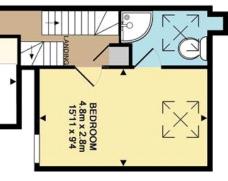

TOTAL APPROX. FLOOR AREA 71.2 SQ.M. (767 SQ.FT.)

SECOND FLOOR APPROX. FLOOR AREA 47.7 SQ.M. (513 SQ.FT.)

For Full EPC information, click here