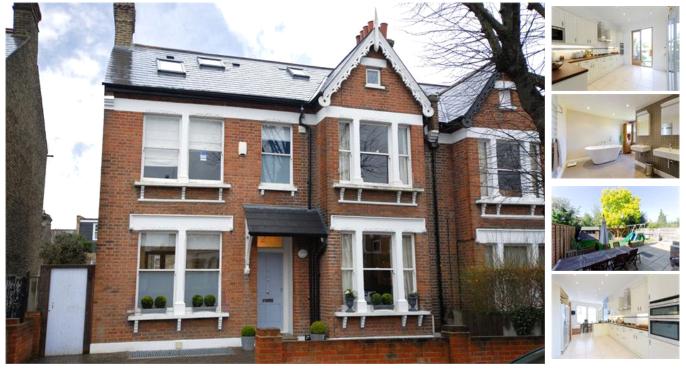

## pickwick estates

Barry Road, SE22 (7 bedroom House)

£1,399,950

## property description

If you're looking for a large family home, in a great East Dulwich location, then look no further. We are delighted to offer to the market this truly exceptional family home that has been completely refurbished in recent years by the current owners. This double fronted period beauty offers immediate curb appeal with its pleasing symmetry. Immediately you will notice there is off street parking for 3 large cars. Once in the house there is a welcoming entrance hall with stairs to the first floor landing and access to all principle rooms. To the left is a large kitchen breakfast room which stretches front to back and is fitted with a modern range of cream units. This space is ideal for informal everyday family living or evening dinner parties. To the right of the house is a large room currently used as a sitting room and play room to the rear. A handy WC completes the ground floor. Go down a floor and you have a vast basement conversion including bedroom large reception a study plus utility room and bathroom. The top two floors offer 6 DOUBLE bedrooms and 2 luxuriously appointed bathr...

## property features

- \* Stunning Double Fronted Victorian House
- Huge basement conversion
- \* Elegant Reception Room

- Downstairs WC and Utility
- 6 DOUBLE Bedrooms
- Off Street Parking