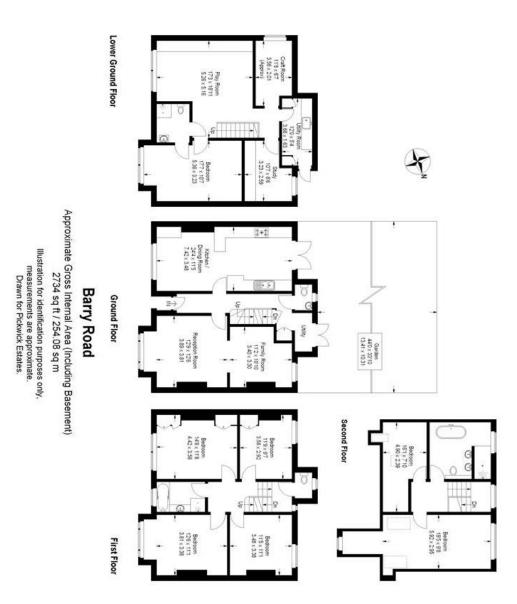

## property description

If you're looking for a large family home, in a great East Dulwich location, then look no further. We are delighted to offer to the market this truly exceptional family home that has been completely refurbished in recent years by the current owners. This double fronted period beauty offers immediate curb appeal with its pleasing symmetry. Immediately you will notice there is off street parking for 3 large cars. Once in the house there is a welcoming entrance hall with stairs to the first floor landing and access to all principle rooms. To the left is a large kitchen breakfast room which stretches front to back and is fitted with a modern range of cream units. This space is ideal for informal everyday family living or evening dinner parties. To the right of the house is a large room currently used as a sitting room and play room to the rear. A handy WC completes the ground floor. Go down a floor and you have a vast basement conversion including bedroom large reception a study plus utility room and bathroom. The top two floors offer 6 DOUBLE bedrooms and 2 luxuriously appointed bathr...