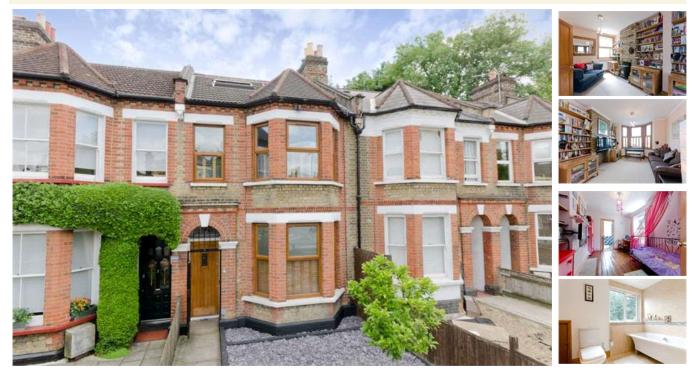

#### Gipsy Road, SE27 (4 bedroom House)

## property description

Offered to the market in excellent condition by its current owners is this lovely 4 bedroom mid-terraced house close to Gipsy Hill station and local amenities. The house is well laid out with a large double reception room downstairs, kitchen/breakfast room with a handy utility side return and separate downstairs WC. The kitchen leads to a lovely sunny rear garden. Upstairs are 3 bedrooms on the first floor with a family shower room. The loft has been cleverly converted to offer a lovely master bedroom and a family bathroom. This is a great house, available late November . Unfurnished. Call to view!

## property features

- <sup>•</sup> 4 Bedroom mid-terraced Victorian house
- <sup>•</sup> Fully fitted kitchen with central stove
- Separate utility area and downstairs WC
- <sup>•</sup> Available late November

- <sup>•</sup> Bathroom and a shower room
- <sup>•</sup> Large landscaped back garden
- Close to Gipsy Hill station

Gipsy Road, SE27 (4 bedroom House)

ALPS Estates Ltd trading as Pickwick Estates 94 Park Hall Road West Dulwich London, SE21 8BW, United Kingdom Reg No : 7664772 Registered in England Telephone : 020 3397 1155 Website : https://www.pickwickestates.co.uk